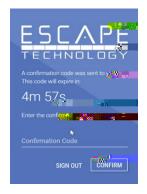

First Name

Last Name

Last Name

Lot of Birth

Birth Birth

Busque un código de confirmación en su buzón escríbalo en la pantalla de verificación dentro de receptor asignado.

Una vez que se haya registrado, acceda a para obtener información sobre recursos humanos, beneficios y su conveniencia.