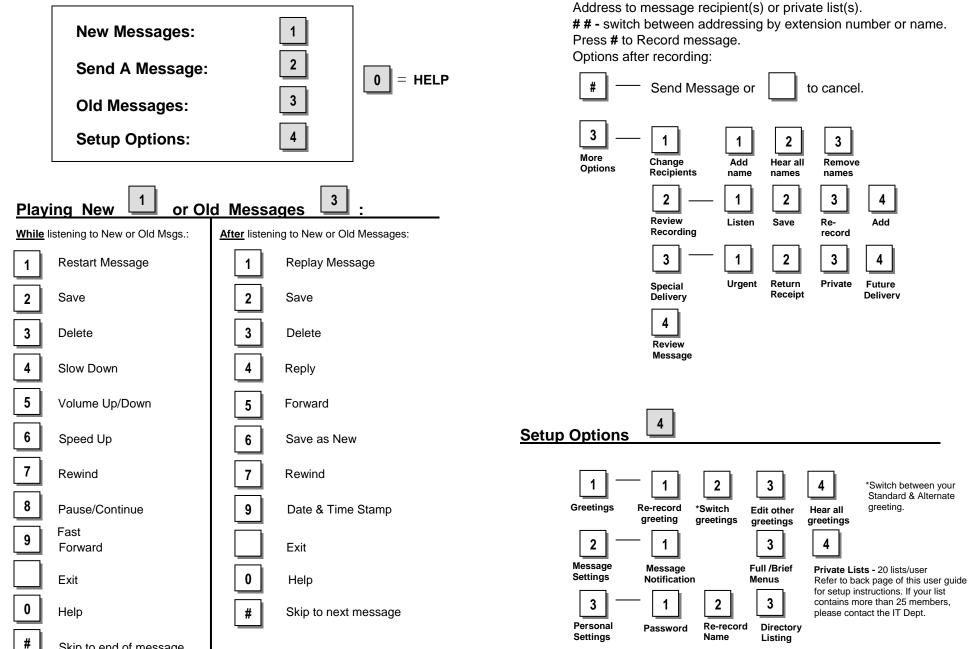

Once you have signed into voicemail you will hear the following four prompts. If there are no new messages, the prompts will begin with

"To send a message, press 2." At anytime you may press '0' for Help.