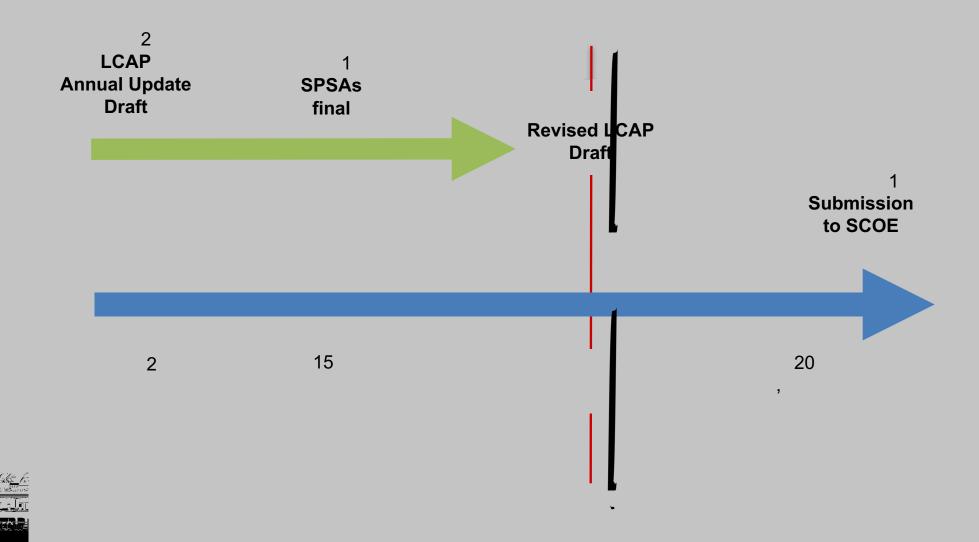

|  |  |  |  |