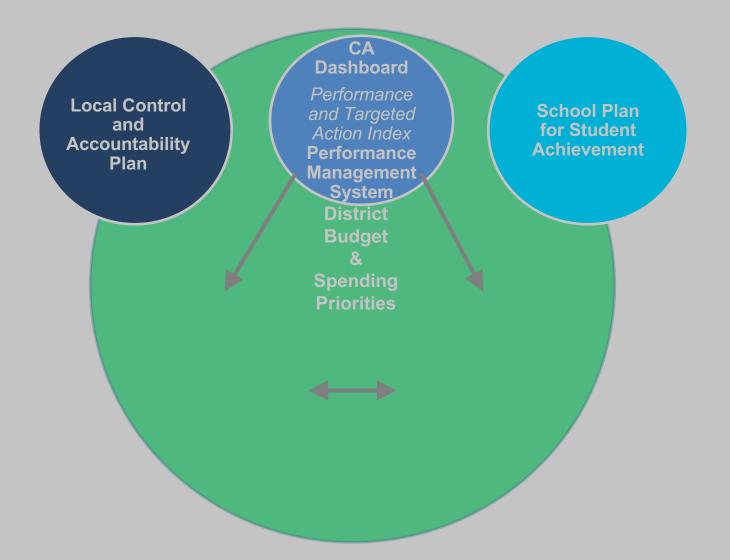

Every system is perfectly designed to get the results that it gets

| DATE     | LOCATION/GROUP | PURPOSE |  |
|----------|----------------|---------|--|
| 11/27/18 |                |         |  |
| 2/22/19  |                |         |  |
| 3/5/19   |                |         |  |
| 3/7/19   |                |         |  |
| 3/27/19  |                |         |  |
| 3/27/19  |                |         |  |
| 3/29/19  | &              | /       |  |
| 4/4/19   |                |         |  |
| 4/11/19  |                |         |  |
| 4/11/19  |                | /       |  |
| 4/23/19  |                |         |  |
| 4/24/19  |                |         |  |
|          |                |         |  |
|          |                |         |  |
|          |                |         |  |
|          |                |         |  |
|          |                |         |  |