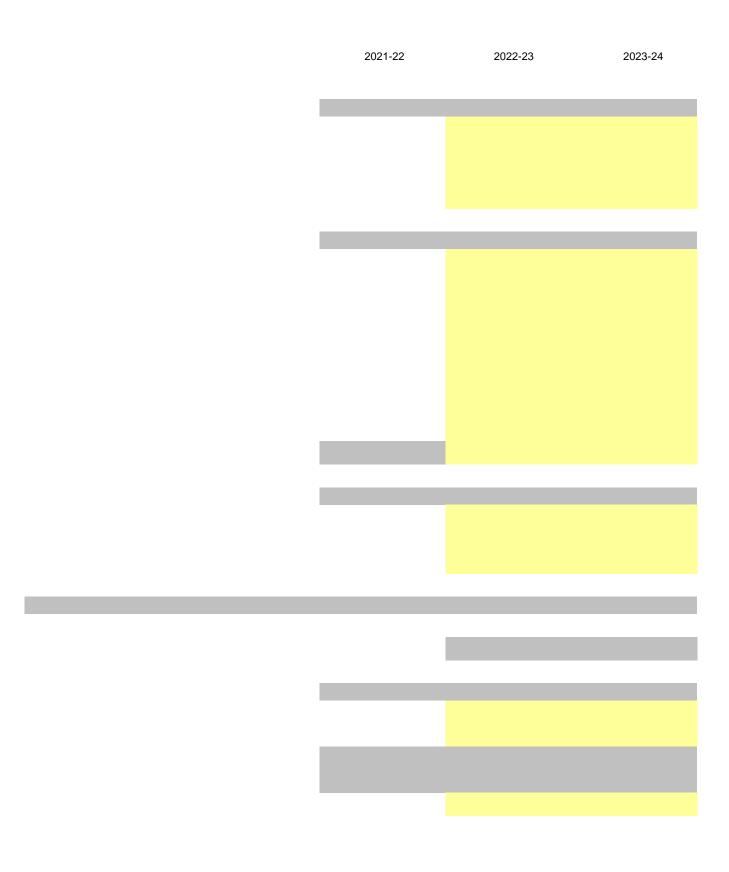

Financial Considerations : One-time costs of \$22.4M and ongoing costs pt.\$EM2MEn /Artifact469.68 2021-22, one-time costs of \$1.25M and ongoing costs of \$11.5M in 2022-0 (u (os)4Vcr6it10 (ng)1d [(0.2011-2.2011-2.2011-2.2011-2.2011-2.2011-2.2011-2.2011-2.2011-2.2011-2.2011-2.2011-2.2011-2.2011-2.2011-2.2011-2.2011-2.2011-2.2011-2.2011-2.2011-2.2011-2.2011-2.2011-2.2011-2.2011-2.2011-2.2011-2.2011-2.2011-2.2011-2.2011-2.2011-2.2011-2.2011-2.2011-2.2011-2.2011-2.2011-2.2011-2.2011-2.2011-2.2011-2.2011-2.2011-2.2011-2.2011-2.2011-2.2011-2.2011-2.2011-2.2011-2.2011-2.2011-2.2011-2.2011-2.2011-2.2011-2.2011-2.2011-2.2011-2.2011-2.2011-2.2011-2.2011-2.2011-2.2011-2.2011-2.2011-2.2011-2.2011-2.2011-2.2011-2.2011-2.2011-2.2011-2.2011-2.2011-2.2011-2.2011-2.2011-2.2011-2.2011-2.2011-2.2011-2.2011-2.2011-2.2011-2.2011-2.2011-2.2011-2.2011-2.2011-2.2011-2.2011-2.2011-2.2011-2.2011-2.2011-2.2011-2.2011-2.2011-2.2011-2.2011-2.2011-2.2011-2.2011-2.2011-2.2011-2.2011-2.2011-2.2011-2.2011-2.2011-2.2011-2.2011-2.2011-2.2011-2.2011-2.2011-2.2011-2.2011-2.2011-2.2011-2.2011-2.2011-2.2011-2.2011-2.2011-2.2011-2.2011-2.2011-2.2011-2.2011-2.2011-2.2011-2.2011-2.2011-2.2011-2.2011-2.2011-2.2011-2.2011-2.2011-2.2011-2.2011-2.2011-2.2011-2.2011-2.2011-2.2011-2.2011-2.2011-2.2011-2.2011-2.2011-2.2011-2.2011-2.2011-2.2011-2.2011-2.2011-2.2011-2.2011-2.2011-2.2011-2.2011-2.2011-2.2011-2.2011-2.2011-2.2011-2.2011-2.2011-2.2011-2.2011-2.2011-2.2011-2.2011-2.2011-2.2011-2.2011-2.2011-2.2011-2.2011-2.2011-2.2011-2.2011-2.2011-2.2011-2.2011-2.2011-2.2011-2.2011-2.2011-2.2011-2.2011-2.2011-2.2011-2.2011-2.2011-2.2011-2.2011-2.2011-2.2011-2.2011-2.2011-2.2011-2.2011-2.2011-2.2011-2.2011-2.2011-2.2011-2.2011-2.2011-2.2011-2.2011-2.2011-2.2011-2.2011-2.2011-2.2011-2.2011-2.2011-2.2011-2.2011-2.2011-2.2011-2.2011-2.2011-2.2011-2.2011-2.2011-2.2011-2.2011-2.2011-2.2011-2.2011-2.2011-2.2011-2.2011-2.2011-2.2011-2.2011-2.2011-2.2011-2.2011-2.2011-2.2011-2.2011-2.2011-2.2011-2.2011-2.2011-2.2011-2.2011-2.2011-2.2011-2.2011-2.2011-2.2011-2.2011-2.2011-2.2