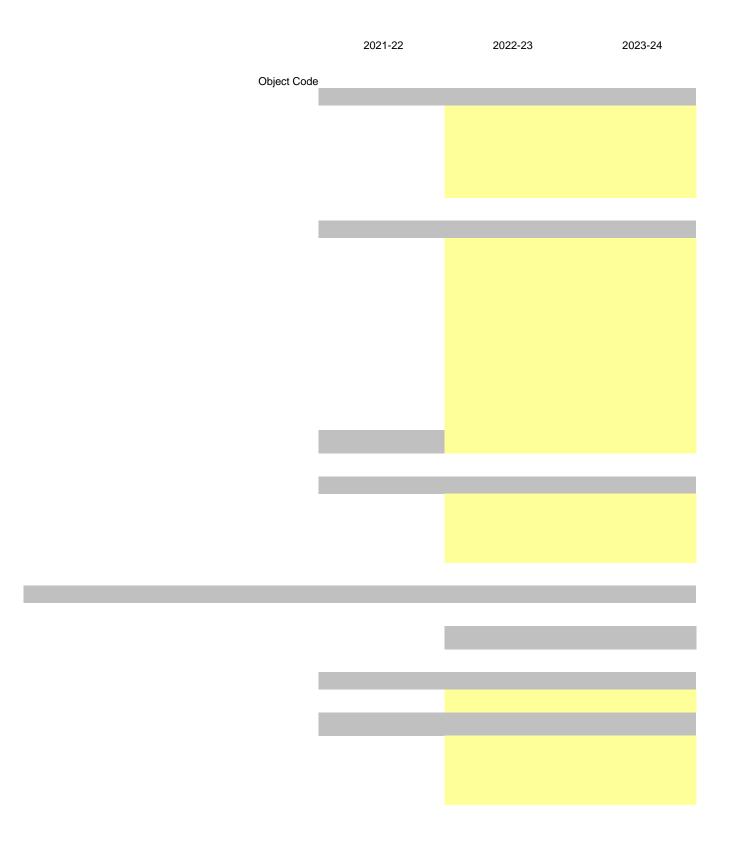

Financial Considerations : One-time costs of \$22.4M and ongoing costs pt.\$EM2MEn /Artifact469.68 2021-22, one-time costs of \$1.25M and ongoing costs of \$11.5M in 2022-0 (u (os)4Vcr6it10 (ng)1d [(0.2011-2.2011-2.2011-2.2011-2.2011-2.2011-2.2011-2.2011-2.2011-2.2011-2.2011-2.2011-2.2011-2.2011-2.2011-2.2011-2.2011-2.2011-2.2011-2.2011-2.2011-2.2011-2.2011-2.2011-2.2011-2.2011-2.2011-2.2011-2.2011-2.2011-2.2011-2.2011-2.2011-2.2011-2.2011-2.2011-2.2011-2.2011-2.2011-2.2011-2.2011-2.2011-2.2011-2.2011-2.2011-2.2011-2.2011-2.2011-2.2011-2.2011-2.2011-2.2011-2.2011-2.2011-2.2011-2.2011-2.2011-2.2011-2.2011-2.2011-2.2011-2.2011-2.2011-2.2011-2.2011-2.2011-2.2011-2.2011-2.2011-2.2011-2.2011-2.2011-2.2011-2.2011-2.2011-2.2011-2.2011-2.2011-2.2011-2.2011-2.2011-2.2011-2.2011-2.2011-2.2011-2.2011-2.2011-2.2011-2.2011-2.2011-2.2011-2.2011-2.2011-2.2011-2.2011-2.2011-2.2011-2.2011-2.2011-2.2011-2.2011-2.2011-2.2011-2.2011-2.2011-2.2011-2.2011-2.2011-2.2011-2.2011-2.2011-2.2011-2.2011-2.2011-2.2011-2.2011-2.2011-2.2011-2.2011-2.2011-2.2011-2.2011-2.2011-2.2011-2.2011-2.2011-2.2011-2.2011-2.2011-2.2011-2.2011-2.2011-2.2011-2.2011-2.2011-2.2011-2.2011-2.2011-2.2011-2.2011-2.2011-2.2011-2.2011-2.2011-2.2011-2.2011-2.2011-2.2011-2.2011-2.2011-2.2011-2.2011-2.2011-2.2011-2.2011-2.2011-2.2011-2.2011-2.2011-2.2011-2.2011-2.2011-2.2011-2.2011-2.2011-2.2011-2.2011-2.2011-2.2011-2.2011-2.2011-2.2011-2.2011-2.2011-2.2011-2.2011-2.2011-2.2011-2.2011-2.2011-2.2011-2.2011-2.2011-2.2011-2.2011-2.2011-2.2011-2.2011-2.2011-2.2011-2.2011-2.2011-2.2011-2.2011-2.2011-2.2011-2.2011-2.2011-2.2011-2.2011-2.2011-2.2011-2.2011-2.2011-2.2011-2.2011-2.2011-2.2011-2.2011-2.2011-2.2011-2.2011-2.2011-2.2011-2.2011-2.2011-2.2011-2.2011-2.2011-2.2011-2.2011-2.2011-2.2011-2.2011-2.2011-2.2011-2.2011-2.2011-2.2011-2.2011-2.2011-2.2011-2.2011-2.2011-2.2011-2.2011-2.2011-2.2011-2.2011-2.2011-2.2011-2.2011-2.2011-2.2011-2.2011-2.2011-2.2011-2.2011-2.2011-2.2011-2.2011-2.2011-2.2011-2.2011-2.2011-2.2011-2.2011-2.2011-2.2011-2.2011-2.2011-2.2011-2.2011-2.2011-2.2