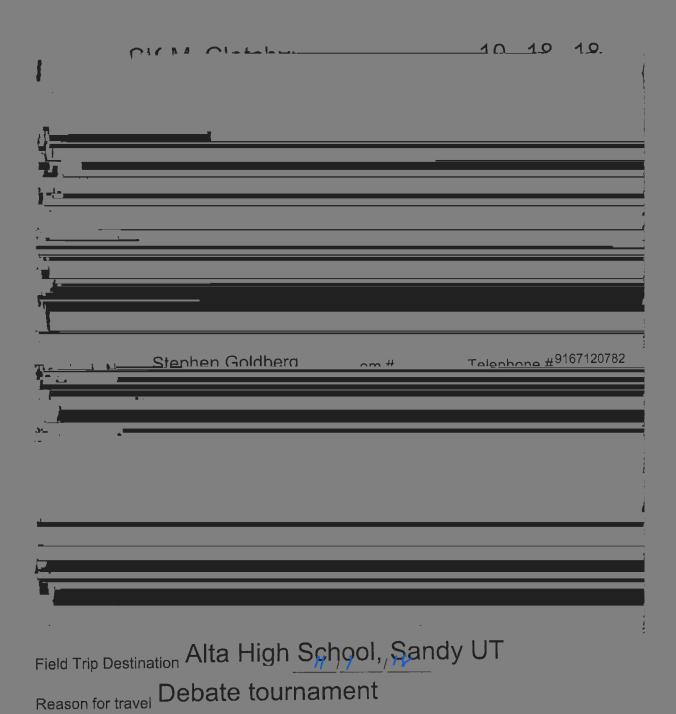

Ш

| <del>1</del> 4                                                                                                |                                  |                                       |                                                                                          |                                |
|---------------------------------------------------------------------------------------------------------------|----------------------------------|---------------------------------------|------------------------------------------------------------------------------------------|--------------------------------|
| Parent Permission Form is required for                                                                        | each student field trip. So      | ee below reference distributio        | n section for details concerning each                                                    | type of trip.                  |
|                                                                                                               |                                  |                                       |                                                                                          |                                |
| <u></u>                                                                                                       |                                  | #                                     |                                                                                          |                                |
| *                                                                                                             |                                  |                                       |                                                                                          |                                |
|                                                                                                               |                                  |                                       |                                                                                          |                                |
|                                                                                                               |                                  | IP REQUEST FO                         |                                                                                          |                                |
|                                                                                                               | <u>  r</u>                       |                                       | \                                                                                        |                                |
|                                                                                                               |                                  |                                       | , , , , , , , , , , , , , , , , , , ,                                                    |                                |
| <u>}</u>                                                                                                      |                                  |                                       |                                                                                          |                                |
| *                                                                                                             |                                  |                                       |                                                                                          |                                |
|                                                                                                               |                                  |                                       |                                                                                          |                                |
| <u>Y</u>                                                                                                      |                                  |                                       |                                                                                          |                                |
| 10/18/18 Date                                                                                                 |                                  |                                       |                                                                                          |                                |
| Teacher's Name<br>Teachers and Staff Attending:                                                               |                                  | Room                                  | lephone # 91671<br>Fax # 916551                                                          | <b>2</b> 196                   |
| Field Trip Destination                                                                                        |                                  |                                       |                                                                                          |                                |
| Local-50 mile radius (bus/walki<br>(forward directly to Field Trip Office)                                    | ng) Local-50 mile r              |                                       | X Out-of-Town (Beyond 50 )                                                               | mile radius)                   |
| X Overnight Out-                                                                                              | -of-State/Country                | Involving Swimming of                 | or Wading Unusual Activi                                                                 | ities                          |
| Rout                                                                                                          | CHAD                             | DE SWEITZER                           | ate 10-26-18                                                                             |                                |
| Distribution: Refer to the Field Trip Information Form                                                        | n RSK 106F for the forms an      | d distribution required for each tr   | ip:                                                                                      |                                |
| Local Trip (school or charter bus): (50-mile radiu     Local Trip: (50-mile radius: driver led, walking trip) | s) - Submit to Principal for app | proval. Maintain all documents at sit | e and forward a copy to Segment Administra<br>Segment Administrator for approval 6 weeks | ator.<br>prior to trip, Submit |